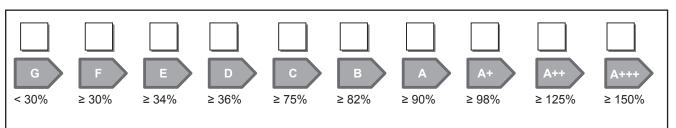

easonal S | *%       |           |          |         |          |           |            |  |    |
|------------|----------|-----------|----------|---------|----------|-----------|------------|--|----|
|            |          |           |          |         |          |           |            |  | Α  |
| Temperatu  | %        | İ         |          |         |          |           |            |  |    |
| Class I    | Class II | Class III | Class IV | Class V | Class VI | Class VII | Class VIII |  |    |
| 1%         | 2%       | 1.5%      | 2%       | 3%      | 4%       | 3.5%      | 5%         |  | ĮΒ |

## Solar Contribution (from fiche of solar device)



Seasonal Space Heating Energy Efficiency of Package

TOTAL: A+B+C=

## Seasonal Space Heating Energy Efficiency Class of Package