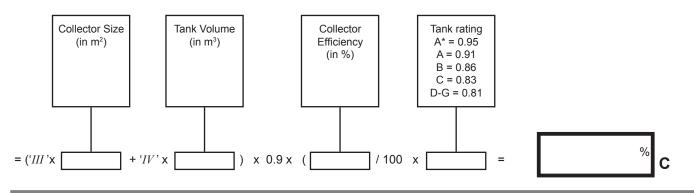

## Solar Contribution (from fiche of solar device)

Seasonal Space Heating Energy Efficiency of Package

TOTAL: A+B+C=