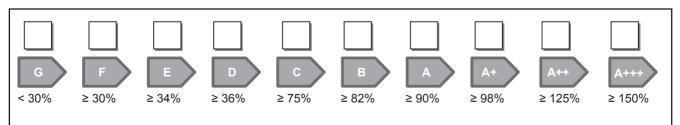

-------|----|----|
|                                                        |          |           |          |         |          |           |            |    | Α  |
| Temperatu                                              | %        |           |          |         |          |           |            |    |    |
| Class I                                                | Class II | Class III | Class IV | Class V | Class VI | Class VII | Class VIII |    |    |
| 1%                                                     | 2%       | 1.5%      | 2%       | 3%      | 4%       | 3.5%      | 5%         |    | lΒ |

## Solar Contribution (from fiche of solar device)



Seasonal Space Heating Energy Efficiency of Package TOTAL: A+B+6



## Seasonal Space Heating Energy Efficiency Class of Package