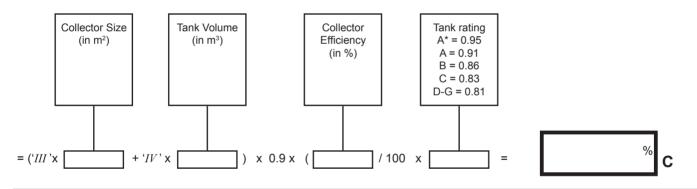

## Solar Contribution (from fiche of solar device)

Seasonal Space Heating Energy Efficiency of Package TOTAL: A+B+6