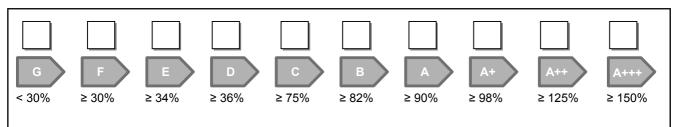

|  |

| Seasonal S | *%       |           |          |         |          |           |            |  |    |
|------------|----------|-----------|----------|---------|----------|-----------|------------|--|----|
|            |          |           |          |         |          |           |            |  | Α  |
| Temperatu  | %        | 1         |          |         |          |           |            |  |    |
| Class I    | Class II | Class III | Class IV | Class V | Class VI | Class VII | Class VIII |  |    |
| 1%         | 2%       | 1.5%      | 2%       | 3%      | 4%       | 3.5%      | 5%         |  | JΒ |

## Solar Contribution (from fiche of solar device)



Seasonal Space Heating Energy Efficiency of Package



### Seasonal Space Heating Energy Efficiency Class of Package